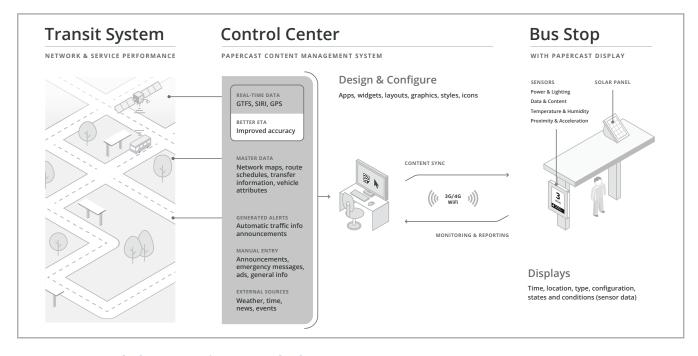

# GET INSTANT AND ACCURATE INFORMATION TO YOUR PASSENGERS AT **EVERY BUS STOP ACROSS YOUR NETWORK**

Papercast's range of solar powered e-paper bus stop displays can be quickly and easily installed 'off-grid' and wirelessly connected to the advanced content management system.

### Integration

Easy integration with open data feed standards such as GTFS, GTFS RT or SIRI

### Content

Intuitive graphic design tools for clear and visually striking travel information

### Control

Monitor, manage and report on every aspect of your displays in real-time