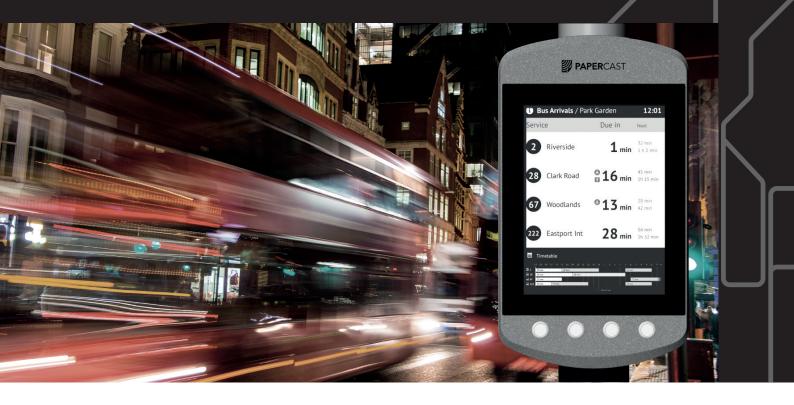

## SINGLE 13.3" STANDALONE E-PAPER DISPLAY

Ruggedized IP65 fully standalone wireless, solar powered e-paper displays are supplied in an aluminium enclosure with toughened front glass, designed for easy installation to an existing bus stop pole or shelter wall. Available with optional illumination, interactivity and text-to-speech modules.

# GET INSTANT AND ACCURATE INFORMATION TO YOUR PASSENGERS AT **EVERY BUS STOP ACROSS YOUR NETWORK**

Papercast's range of solar powered e-paper bus stop displays can be quickly and easily installed 'off-grid' and wirelessly connected to the advanced content management system.